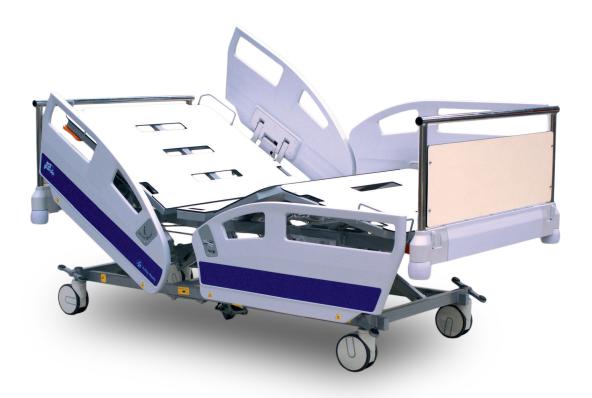

## Newcare Bariatric Bed

#### Features

NewCare Bariatric bed is a complete electric and articulated bed with a compass with linear actuators lifting system (IP66 protection level).

This patient bed version seeks to resolve a variety of care problems, treatments and safety issues for patients up to 250 kilos.

- IP66 linear actuators.
- 320 kg safety weight load (SWL)
- HPL hand removable bed base divided in 4 sections.
- Extensible bed base, up to 30 cm.
- 4 protection cylinders in each corner.
- Protection against the growth and spread of bacteria.
- Double regression system, it reduces the pressure in the pelvic area, minimizing the pressure ulcers risk (PU's) (165 mm). Polypropylene made side rails with grip zone and folding system by gas spring.
- Centralized brake system by pedals located in the footboard and headboard area (2 + 2).
- Light weight bed, makes easy the bed handling.