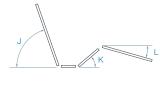

### **Technical information**

| Total length with headboard and footboard (A) | 2200 mm. ± 10 mm.         |
|-----------------------------------------------|---------------------------|
| Total width with rails (B)                    | 1090 / 1150 mm. ± 10 mm.  |
| Bed base height (low position) (C)            | 400 mm. ± 10 mm.          |
| Bed base height (high position) (D)           | 800 mm. ± 10 mm.          |
| Crane passing clearance height                | 170 mm.                   |
| Extremities section extensible length         | 300 mm.                   |
| Bed base width (E)                            | 980 mm.                   |
| Bed base section length (F / G / H / I)       | 790 / 170 / 320 / 620 mm. |
| Backrest tilting angle (J)                    | 70° ± 5°                  |
| Extremities tilting angle (K)                 | 45° ± 2°                  |
| Feet tilting angle (L)                        | 18° ± 2°                  |
| Trendelenburg / Reverse Trend position angles | 13° / 15° ± 2°            |
| Maximum patient weight (MPW)                  | 250 kg.                   |
| Bed unladen weight (SWL)                      | 320 kg.                   |

 $^{\star}$  The length of the bed in the headboard anchored option is 2240 mm.  $\pm$  10 mm.  $^{\star\star}$  This heights can vary  $\pm$  40 mm. according to the bed configuration (wheels model, etc)