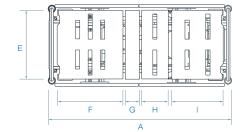

### **Technical information**

| Total length with headboard and footboard (A) | 2200 mm. ± 10 mm.         |
|-----------------------------------------------|---------------------------|
| Total width with rails (B)                    | 1090 / 1150 mm. ± 10 mm.  |
| Bed base height (low position) (C)            | 400 mm. ± 10 mm.          |
| Bed base height (high position) (D)           | 800 mm. ± 10 mm.          |
| Crane passing clearance height                | 170 mm.                   |
| Extremities section extensible length         | 300 mm.                   |
| Bed base width (E)                            | 980 mm.                   |
| Bed base section length (F / G / H / I)       | 790 / 170 / 320 / 620 mm. |
| Backrest tilting angle (J)                    | 70° ± 5°                  |
| Extremities tilting angle (K)                 | 45° ± 2°                  |
| Feet tilting angle (L)                        | 18° ± 2°                  |
| Trendelenburg / Reverse Trend position angles | 13° / 15° ± 2°            |
| Maximum patient weight (MPW)                  | 250 kg.                   |
| Bed unladen weight (SWL)                      | 320 kg.                   |

 $^{\star}$  The length of the bed in the headboard anchored option is 2240 mm.  $\pm$  10 mm.  $^{\star\star}$  This heights can vary  $\pm$  40 mm. according to the bed configuration (wheels model, etc)