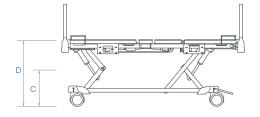

### **Technical information**

| Total length with headboard and footboard (A) | 2200 mm. ± 10 mm.         |
|-----------------------------------------------|---------------------------|
| Total width with rails (B)                    | 1090 / 1150 mm. ± 10 mm.  |
| Bed base height (low position) (C)            | 400 mm. ± 10 mm.          |
| Bed base height (high position) (D)           | 800 mm. ± 10 mm.          |
| Crane passing clearance height                | 170 mm.                   |
| Extremities section extensible length         | 300 mm.                   |
| Bed base width (E)                            | 980 mm.                   |
| Bed base section length (F / G / H / I)       | 790 / 170 / 320 / 620 mm. |
| Backrest tilting angle (J)                    | 70° ± 5°                  |
| Extremities tilting angle (K)                 | 45° ± 2°                  |
| Feet tilting angle (L)                        | 18° ± 2°                  |
| Trendelenburg / Reverse Trend position angles | 13° / 15° ± 2°            |
| Maximum patient weight (MPW)                  | 250 kg.                   |
| Bed unladen weight (SWL)                      | 320 kg.                   |

 $^{\star}$  The length of the bed in the headboard anchored option is 2240 mm.  $\pm$  10 mm.  $^{\star\star}$  This heights can vary  $\pm$  40 mm. according to the bed configuration (wheels model, etc)