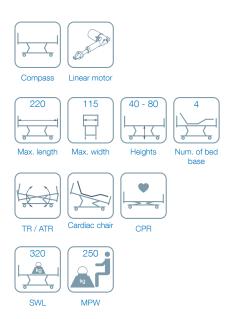

- IP66 linear actuators.
- 320 kg safety weight load (SWL)
- HPL hand removable bed base divided in 4 sections.
- Extensible bed base, up to 30 cm.
- 4 protection cylinders in each corner.
- Protection against the growth and spread of bacteria.
- Double regression system, it reduces the pressure in the pelvic area, minimizing the pressure ulcers risk (PU's) (165 mm). Polypropylene made side rails with grip zone and folding system by gas spring.
- Centralized brake system by pedals located in the footboard and headboard area (2 + 2).
- Light weight bed, makes easy the bed handling.

### **Technical information**

| Total length with headboard and footboard (A) | 2200 mm. ± 10 mm.         |
|-----------------------------------------------|---------------------------|
| Total width with rails (B)                    | 1090 / 1150 mm. ± 10 mm.  |
| Bed base height (low position) (C)            | 400 mm. ± 10 mm.          |
| Bed base height (high position) (D)           | 800 mm. ± 10 mm.          |
| Crane passing clearance height                | 170 mm.                   |
| Extremities section extensible length         | 300 mm.                   |
| Bed base width (E)                            | 980 mm.                   |
| Bed base section length (F / G / H / I)       | 790 / 170 / 320 / 620 mm. |
| Backrest tilting angle (J)                    | 70° ± 5°                  |
| Extremities tilting angle (K)                 | 45° ± 2°                  |
| Feet tilting angle (L)                        | 18° ± 2°                  |
| Trendelenburg / Reverse Trend position angles | 13° / 15° ± 2°            |
| Maximum patient weight (MPW)                  | 250 kg.                   |
| Bed unladen weight (SWL)                      | 320 kg.                   |