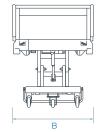

### **Technical information**

| Total length with headboard and footboard (A) | 2200 mm. ± 10 mm.         |
|-----------------------------------------------|---------------------------|
| Total width with rails (B)                    | 1090 / 1150 mm. ± 10 mm.  |
| Bed base height (low position) (C)            | 400 mm. ± 10 mm.          |
| Bed base height (high position) (D)           | 800 mm. ± 10 mm.          |
| Crane passing clearance height                | 170 mm.                   |
| Extremities section extensible length         | 300 mm.                   |
| Bed base width (E)                            | 980 mm.                   |
| Bed base section length (F / G / H / I)       | 790 / 170 / 320 / 620 mm. |
| Backrest tilting angle (J)                    | 70° ± 5°                  |
| Extremities tilting angle (K)                 | 45° ± 2°                  |
| Feet tilting angle (L)                        | 18° ± 2°                  |
| Trendelenburg / Reverse Trend position angles | 13° / 15° ± 2°            |
| Maximum patient weight (MPW)                  | 250 kg.                   |
| Bed unladen weight (SWL)                      | 320 kg.                   |