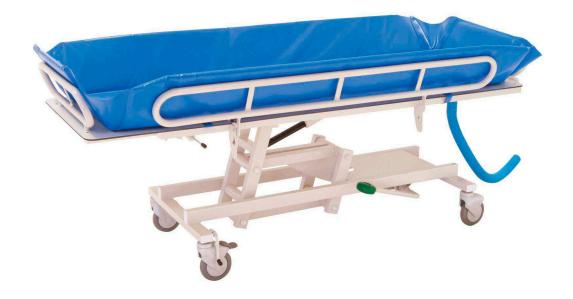

#### Characteristics

This patient hygiene stretcher is specially designed to help the minimum hygiene level, ergonomically, to those patients that has not balance sited or up righted.

Some of its main characteristics are:

Structure:

Resistant chassis made on stainless steel tube with epoxy-polyester coating that protects it against corrosion, also makes it easy to maintain and clean. It is resistant to all types of dissolvent.

Base:

It is made of reinforced fibre, which increases the stretcher resistance, allowing a high working load.

Mattress:

It has a removable mattress, anti-spatter and totally hermetic.

It is made of PES, granting high heat, water and vapour resistance. It is totally flat, seamless, soft and padded.

Lifting:

Driven by a hydraulic actuator, for the height regulation activated by pedals.

Elevation range: 280 mm.

Trendelemburg / Reverse trendelemburg:

It can be tilted to Trendelenburg position, by a gas spring driven by an easy to use lever. It allows a longitudinal tilt of 12° to facilitate the water evacuation.

Side rails

High security high rails, with locking/releasing device to garanty the patient weight support.

Drainage:

Drainage tube connected to the mattress and made of its same material.

Drainage hole in the mattress. It includes a cap to avoid losing water whilst washing care is done.

Other characteristics:

It has side channels and drainage hole that permits an easy dewatering of the mattress.

It has four (4) double wheels with Ø125 mm, the wheels on the back has total brake.