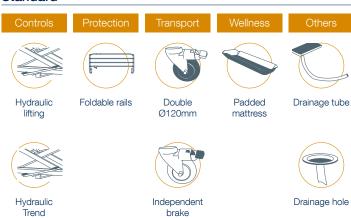

Structure:

Resistant chassis made on stainless steel tube with epoxy-polyester coating that protects it against corrosion, also makes it easy to maintain and clean. It is resistant to all types of dissolvent.

Base:

It is made of reinforced fibre, which increases the stretcher resistance, allowing a high working load.

Mattress:

It has a removable mattress, anti-spatter and totally hermetic.

It is made of PES, granting high heat, water and vapour resistance. It is totally flat, seamless, soft and padded.

Lifting:

Driven by a hydraulic actuator, for the height regulation activated by pedals.

Elevation range: 280 mm.

Trendelemburg / Reverse trendelemburg:

It can be tilted to Trendelenburg position, by a gas spring driven by an easy to use lever. It allows a longitudinal tilt of 12° to facilitate the water evacuation.

Side rails

High security high rails, with locking/releasing device to garanty the patient weight support.

Drainage:

Drainage tube connected to the mattress and made of its same material.

Drainage hole in the mattress. It includes a cap to avoid losing water whilst washing care is done.

Other characteristics:

It has side channels and drainage hole that permits an easy dewatering of the mattress.

It has four (4) double wheels with Ø125 mm, the wheels on the back has total brake.