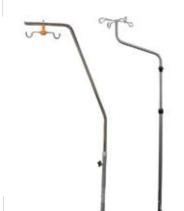

## IV Pole

- Made of EPOXY coated steel or stainless steel.
- 2 or 4 hooks.
- · Adjustable height.
- · Easy to remove.