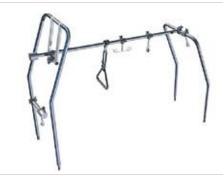

## Trapeze Bar

- Made of EPOXY coated steel or stainless steel.
- With stops to limit grip mobility and avoid its exit from the support.
- Mechanically operated or retractable height adjustment (depending on the model).
- Easy to remove.

### Aluminium

Structure of aluminium profile of octagonal cross-section, with clamps and drives. Its aluminium composition provides the who-

le with quality and lightness, as well as with weight resistance.

#### Stainless steel

With a structure of steel and profile of 30 x 30 mm of square cross-section, with clamps and drives. Its composition of steel tube makes it a strong, stable and not heavy piece of equipment, as well as very easy to handle.