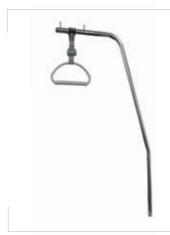

## Trapeze Bar

- Made of EPOXY coated steel or stainless steel.
- With stops to limit grip mobility and avoid its exit from the support.
- Mechanically operated or retractable height adjustment (depending on the model).
- Easy to remove.