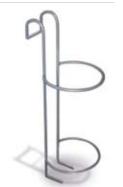

## Oxygen Bottle Holder

- Oxygen bottle holder (size: ø15cm) made stainless steel.
- Easy attachment to the bed
- To be placed at head/footboards.