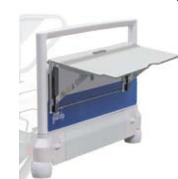

### Multi-function table

- Multi-function table with folding mechanism to be placed at footboard.
- Table in HPL material and structure in steel.
- Can be used as a linen shelf or as monitor holder.

- Balkan frame in aluminium or stainless steel.
- Accessories can be modified accordingly to the needs of the hospital.