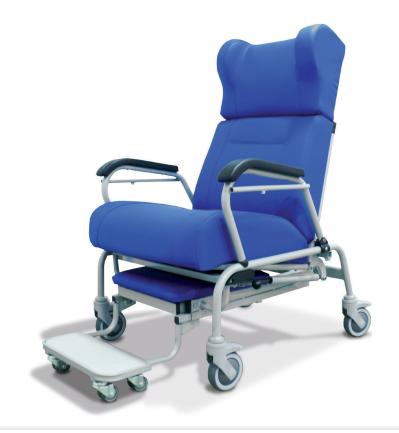

## CartagoBariatric Armchair

## Features

The armchairs are specially design to be used in hospitals, clinics, nursing homes and also in

home care. This model is specially designed for bariatric patients.

The armchair comprises the following elements:

- Tubular metallic structure with polyester coating, with upholstered seat, backrest and footrest sections with multiple colour options.
- This metallic structure makes it robust and resistant to usage.
- The armchair can be articulated in two sections due to a gas spring driven by a lever located in one side of the armchair.
- Split backrest.
- It also has foldable armrest to allow side access.
- Extensible footrest incorporated.
- Maximum safety load 200 kg.