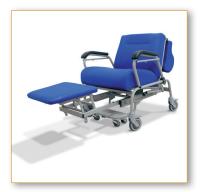

- Tubular metallic structure with polyester coating, with upholstered seat, backrest and footrest sections with multiple colour options.
- This metallic structure makes it robust and resistant to usage.
- The armchair can be articulated in two sections due to a gas spring driven by a lever located in one side of the armchair.
- Split backrest.
- It also has foldable armrest to allow side access.
- Extensible footrest incorporated.
- Maximum safety load 200 kg.