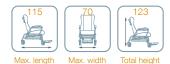

## CartagoBariatric Armchair

| otal length (seated position) (A)                                 | 1150 mm. | Transport   | Silvertex |          |           |        |
|-------------------------------------------------------------------|----------|-------------|-----------|----------|-----------|--------|
| otal width with armrests (B)                                      | 700 mm.  | A           |           |          |           |        |
| otal height (C)                                                   | 1230 mm. |             |           |          |           |        |
| eat height (D)                                                    | 530 mm.  | 90          |           |          |           |        |
| eat width (E)                                                     | 580 mm.  | 4 wheels    | Cream     | Shiitake | Safran    | Orange |
| aximum backrest tilting angle (relative to the seat) (F)          | 99°      |             |           |          |           |        |
| aximum reclined backrest tilting angle (relative to the seat) (G) | 155°     | Accessories |           |          |           |        |
| aximum patient weight (MPW)                                       | 200 kg.  | IV Pole     | Wine      | Red      | Pistacho  | Delft  |
|                                                                   |          | Tank holder | Sapphire  | Titanium |           |        |
|                                                                   |          |             | Valencia  |          |           |        |
|                                                                   |          | Side table  | Weiss     | Beige    | Nectarine | Orange |
|                                                                   |          |             | Rot       | Delft    | Jade      | Laurel |
|                                                                   |          |             | Perle     | Titan    |           |        |