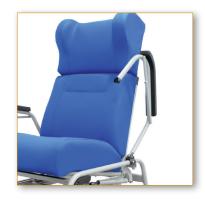

- Tubular metallic structure with polyester coating, with upholstered seat, backrest and footrest sections with multiple colour options.
- This metallic structure makes it robust and resistant to usage.
- The armchair can be articulated in two sections due to a gas spring driven by a lever located in one side of the armchair.
- Split backrest.
- It also has foldable armrest to allow side access.
- Extensible footrest incorporated.
- Maximum safety load 200 kg.