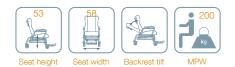

## CartagoBariatric Armchair

| otal length (seated position) (A)                                 | 1150 mm. | Transport   | Silvertex |          |           |        |
|-------------------------------------------------------------------|----------|-------------|-----------|----------|-----------|--------|
| otal width with armrests (B)                                      | 700 mm.  | A           |           |          |           |        |
| otal height (C)                                                   | 1230 mm. |             |           |          |           |        |
| eat height (D)                                                    | 530 mm.  | 90          |           |          |           |        |
| eat width (E)                                                     | 580 mm.  | 4 wheels    | Cream     | Shiitake | Safran    | Orange |
| aximum backrest tilting angle (relative to the seat) (F)          | 99°      |             |           |          |           |        |
| aximum reclined backrest tilting angle (relative to the seat) (G) | 155°     | Accessories |           |          |           |        |
| aximum patient weight (MPW)                                       | 200 kg.  | IV Pole     | Wine      | Red      | Pistacho  | Delft  |
|                                                                   |          | Tank holder | Sapphire  | Titanium |           |        |
|                                                                   |          |             | Valencia  |          |           |        |
|                                                                   |          | Side table  | Weiss     | Beige    | Nectarine | Orange |
|                                                                   |          |             | Rot       | Delft    | Jade      | Laurel |
|                                                                   |          |             | Perle     | Titan    |           |        |