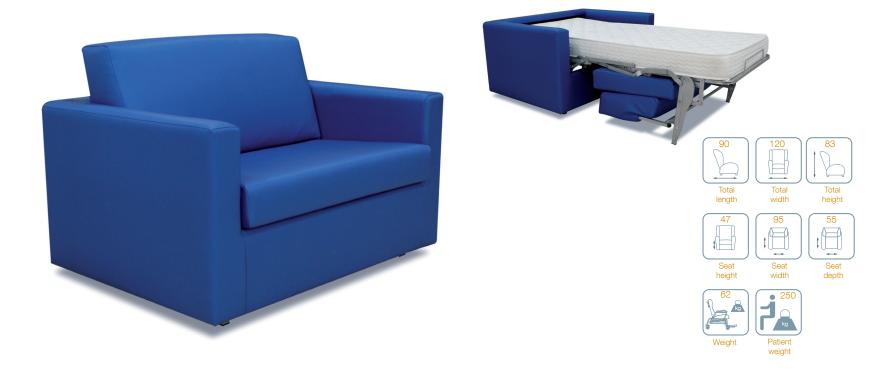

Transformable:

The armchair can extend by a manual system, easy to use, to transform the armchair into an individual bed 190 cm large.

Mattress:

Inside the armchair has a polyurethane foam mattress with 30 kg/m3density, which dimensions depends on the sofa sizes.

Dimensions:

The original armchair is designed for two (2) seaters and, in this case for one (1) sleeping place, as it has 80 cm. width.

It is available other armchair widths, from 80 up to 150 cm.

### **Technical information**

| Total length (armchair)   | 900 mm. ± 10 mm.  |
|---------------------------|-------------------|
| Total length (bed)        | 2000 mm. ± 10 mm. |
| Total width with armrests | 1200 mm. ± 10 mm. |
| Total height              | 830 mm. ±10 mm.   |
| Sitting surface height    | 470 mm.           |
| Sitting surface width     | 950 mm.           |
| Sitting surface depth     | 550 mm.           |
| Armchair weight           | 62 kg.            |
| Safety weight load (SWL)  | 250 kg.           |