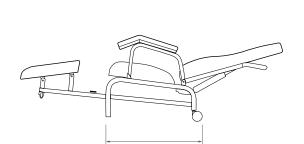

### **Technical information**

| Total length (seated position) (A)                    | 720 mm.         |
|-------------------------------------------------------|-----------------|
| Total length (tilted position)                        | 1770 / 1990 mm. |
| Total width with armrests (B)                         | 640 mm.         |
| Total height (C)                                      | 1020 mm.        |
| Seat height (D)                                       | 430 mm.         |
| Seat width                                            | 500 mm.         |
| Maximum backrest tilting angle (relative to the seat) | 100°            |
| Trendelenburg                                         | 15°             |
| Armchair weight                                       | 25 kg.          |
| Maximum patient weight (MPW)                          | 140 kg.         |