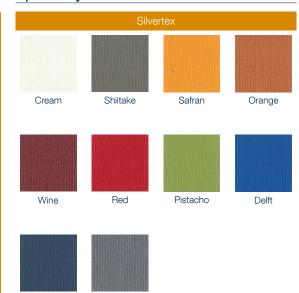

-----|-----------------|
| Total length (tilted position)                        | 1770 / 1990 mm. |
| Total width with armrests (B)                         | 640 mm.         |
| Total height (C)                                      | 1020 mm.        |
| Seat height (D)                                       | 430 mm.         |
| Seat width                                            | 500 mm.         |
| Maximum backrest tilting angle (relative to the seat) | 100°            |
| Trendelenburg                                         | 15°             |
| Armchair weight                                       | 25 kg.          |
| Maximum patient weight (MPW)                          | 140 kg.         |





#### Standard





## Optional

Transport



2 wheels







## Upholstery

Sapphire



Titanium