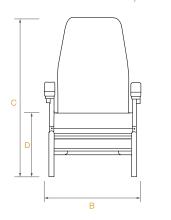

### **Technical information**

| Total length (seated position) (A)                    | 720 mm.         |
|-------------------------------------------------------|-----------------|
| Total length (tilted position)                        | 1770 / 1990 mm. |
| Total width with armrests (B)                         | 640 mm.         |
| Total height (C)                                      | 1020 mm.        |
| Seat height (D)                                       | 430 mm.         |
| Seat width                                            | 500 mm.         |
| Maximum backrest tilting angle (relative to the seat) | 100°            |
| Trendelenburg                                         | 15°             |
| Armchair weight                                       | 25 kg.          |
| Maximum patient weight (MPW)                          | 140 kg.         |