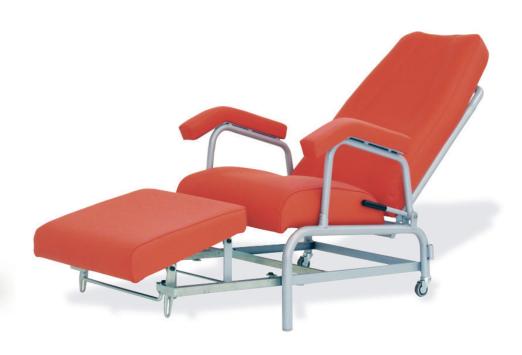

#### **Features**

The armchairs are specially designed to be used in hospitals, clinics, nurse homes and home care.

Characteristics:

The armchair has a metallic tubular structure with polyester coating. With upholstered seat, backrest and legs section and the possibility to make it in different colours.

Blood and urine resistant.

• Functional characteristics:

Its metallic structure makes it robust and use resistant.

Two articulated sections by gas spring driven by a bilateral lever.

Folding armrest to allow side accessibility.

Extendible footrest incorporated.

Upholstered foam comfortable padding.

Backrest with ergonomic lumbar area.

Ergonomic tilting legs area.

Ø Wheels

### **Technical information**

| Total length (seated position) (A)                    | 720 mm.         |
|-------------------------------------------------------|-----------------|
| Total length (tilted position)                        | 1770 / 1990 mm. |
| Total width with armrests (B)                         | 640 mm.         |
| Total height (C)                                      | 1020 mm.        |
| Seat height (D)                                       | 430 mm.         |
| Seat width                                            | 500 mm.         |
| Maximum backrest tilting angle (relative to the seat) | 100°            |
| Trendelenburg                                         | 15°             |
| Armchair weight                                       | 25 kg.          |
| Maximum patient weight (MPW)                          | 140 kg.         |