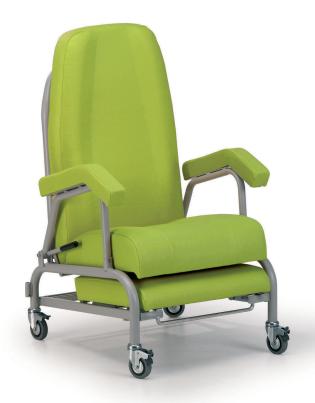

#### **Features**

The armchairs are specially designed to be used in hospitals, clinics, nurse homes and home care.

Characteristics:

The armchair has a metallic tubular structure with polyester coating. With upholstered seat, backrest and legs section and the possibility to make it in different colours.

Blood and urine resistant.

• Functional characteristics:

Its metallic structure makes it robust and use resistant.

Two articulated sections by gas spring driven by a bilateral lever.

Folding armrest to allow side accessibility.

Extendible footrest incorporated.

Upholstered foam comfortable padding.

Backrest with ergonomic lumbar area.

Ergonomic tilting legs area.

Ø Wheels

### **Technical information**

| Total length (seated position) (A)                    | 720 mm.         |
|-------------------------------------------------------|-----------------|
| Total length (tilted position)                        | 1770 / 1990 mm. |
| Total width with armrests (B)                         | 640 mm.         |
| Total height (C)                                      | 1020 mm.        |
| Seat height (D)                                       | 430 mm.         |
| Seat width                                            | 500 mm.         |
| Maximum backrest tilting angle (relative to the seat) | 100°            |
| Trendelenburg                                         | 15°             |
| Armchair weight                                       | 25 kg.          |
| Maximum patient weight (MPW)                          | 140 kg.         |