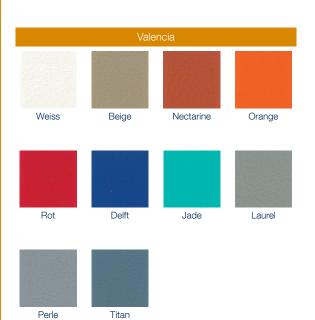

-----------|
| Total length (tilted position)                        | 1770 / 1990 mm. |
| Total width with armrests (B)                         | 640 mm.         |
| Total height (C)                                      | 1020 mm.        |
| Seat height (D)                                       | 430 mm.         |
| Seat width                                            | 500 mm.         |
| Maximum backrest tilting angle (relative to the seat) | 100°            |
| Trendelenburg                                         | 15°             |
| Armchair weight                                       | 25 kg.          |
| Maximum patient weight (MPW)                          | 140 kg.         |





#### Standard





## Optional

Transport



2 wheels







## Upholstery

Sapphire



Titanium