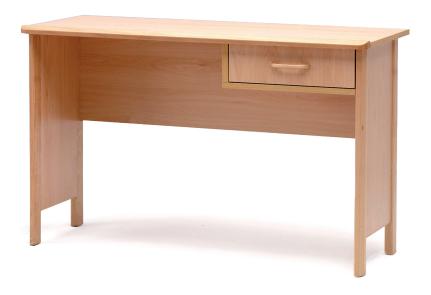

## **Features**

The 740-02 room desk is specially designed for use in hospitals, clinics, homes and for home care.

Structure:

Desk made of solid beech wood, free from stains and knots.

19 mm beech laminate panels which provide superior strength, edged in 2mm thick PVC, offering high resistance to impacts and abrasion.

The front edge of the desk is reinforced and slightly raised to prevent objects from falling off it. Everything is coated in varnish to extend the useful life of the desk.

Legs:

Four (4) legs made of solid beech wood free from stains and knots.

The legs in areas in contact with the ground are finished off by sliders. These pieces allow the desk to be moved almost effortlessly during cleaning operations without damaging the structure.

Drawer:

The drawer opens with a system of metal guides and includes a stop to prevent it from being removed completely, stopping it from falling.

Other features:

Wide side hollow to provide easy wheelchair access.